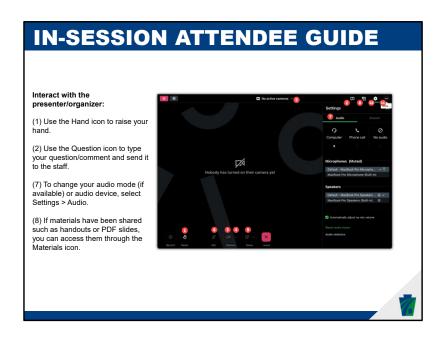

# Interact with the presenter/organizer:

- (1) Use the Hand icon to raise your hand.
- (2) Use the Question icon to type your question/comment and send it to the staff.

Note: You may expect to see a regular chat window; however, this feature is only available if the staff initiates a chat with you first. The Chat option will then appear at the top left of your screen, where you can send a reply.

# Manage camera and audio devices/settings:

(3) If enabled, select the Camera icon to share your camera. (Make sure you have given access from your computer. This usually pops up automatically.)

- (4) Select the arrow next to the Camera icon to change your background or switch cameras. You can also manage your camera settings and devices (if applicable) by selecting Settings > Camera.
- (5) If you want to rearrange any camera's being shared during a presentation, select the Active cameras drop down at the top center of your screen and then select the desired arrangement.
- (6) If enabled, select the Mic icon to mute and unmute yourself. (Make sure you have given access from your computer. This usually pops up automatically.)
- (7) To change your audio mode (if available) or audio device, select Settings > Audio.

#### **General tools**

- (8) If materials have been shared such as handouts or PDF slides, you can access them through the Materials icon.
- If the organizer uses other tools such as polls, those will be displayed in a pop-up window for you to engage with once launched.
- (9) If you are made presenter, you can select the Share icon to share your screen with the audience.
- (10) To change your display language and any other general session settings that have been enabled, select Settings > Session.
- (11) To switch to full-screen mode, report any issues you might be having, or get further help, select the three dots at the top left.