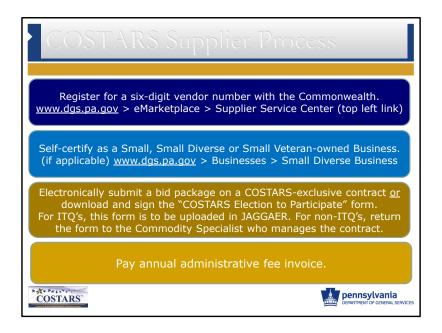

To become a COSTARS-Authorized supplier, you must follow 4 steps.

- In order to complete your process of becoming a COSTARS supplier you MUST respond to a COSTARS-exclusive contract bidding opportunity or become authorized as a COSTARS supplier on a statewide COSTARS-enabled contract. The vendor number you acquired from the Commonwealth indicates that you are a registered vendor with the Commonwealth which allows to you bid on statewide or COSTARS-exclusive contracts.
- Some vendors acquire their vendor number and think they are a COSTARS supplier but don't realize the process isn't complete.
- The reason being is, you aren't an official COSTARS supplier until your admin fee is received and this fee isn't charged until you are <u>awarded</u> a contract (this payment gives you authorization to sell to COSTARS members under a COSTARS-exclusive or statewide COSTARS-participating contract)!