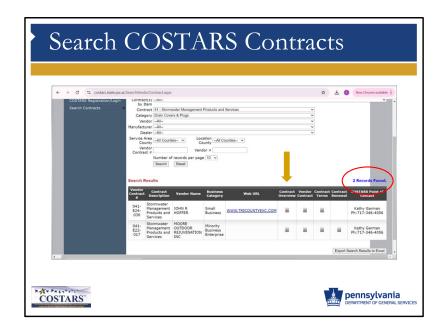

We'll start with a COSTARS contract search in our demo today but you can start your search with either type.

| → × (s costars.state.pa.us/Se                                                      | archVendorContract.aspx                                                                                                                                                                                                                                                                                                                                                                                                                                                                                                                                                                                                                                                                                                                                                                                                                                                                                                                                                                                                                                                                                                                                                                                                                                                                                                                                                                                                                                                                                                                                                                                                                                                                                                                                                                                                                                                                                                                                                                                                                                                                                                        | ☆ ± ① New Chrome available :                        |
|------------------------------------------------------------------------------------|--------------------------------------------------------------------------------------------------------------------------------------------------------------------------------------------------------------------------------------------------------------------------------------------------------------------------------------------------------------------------------------------------------------------------------------------------------------------------------------------------------------------------------------------------------------------------------------------------------------------------------------------------------------------------------------------------------------------------------------------------------------------------------------------------------------------------------------------------------------------------------------------------------------------------------------------------------------------------------------------------------------------------------------------------------------------------------------------------------------------------------------------------------------------------------------------------------------------------------------------------------------------------------------------------------------------------------------------------------------------------------------------------------------------------------------------------------------------------------------------------------------------------------------------------------------------------------------------------------------------------------------------------------------------------------------------------------------------------------------------------------------------------------------------------------------------------------------------------------------------------------------------------------------------------------------------------------------------------------------------------------------------------------------------------------------------------------------------------------------------------------|-----------------------------------------------------|
| pennsylv<br>DEPARTMENT OF GET                                                      |                                                                                                                                                                                                                                                                                                                                                                                                                                                                                                                                                                                                                                                                                                                                                                                                                                                                                                                                                                                                                                                                                                                                                                                                                                                                                                                                                                                                                                                                                                                                                                                                                                                                                                                                                                                                                                                                                                                                                                                                                                                                                                                                |                                                     |
| pennsylvania PA                                                                    | COSTARS (Cooperative Purchasing Prog                                                                                                                                                                                                                                                                                                                                                                                                                                                                                                                                                                                                                                                                                                                                                                                                                                                                                                                                                                                                                                                                                                                                                                                                                                                                                                                                                                                                                                                                                                                                                                                                                                                                                                                                                                                                                                                                                                                                                                                                                                                                                           | ram <br>  Welcome iseismith(Member)!   Logoff       |
| Horns Training Center Training Center COSTIASS Registration/Login Search Contracts | COSTARS CONTRACT SEARCH  Find Contract(s) = M- by Item Contract(s) = M- by Item Contract(s) = M- Contract(s) | r scroll down,<br>suppliers who sell that item will |

Because thought ahead by using the Guide to COSTARS Contracts, we already know the contract we want to view is COSTARS-41. So, we select COSTARS-41 from the drop-down menu under Contract. We are using COSTARS-8 as an example but you would search for COSTARS-41. We will give a demo after the presentation has concluded

You can get as detailed in your search as you'd like – even specifying a particular manufacturer or dealer but you can also search <u>just</u> contract 41 – Stormwater management Products and services. Less, is often more in search criteria, so if your search nets no results, widen your criteria a little more.

Once you've picked all the criteria you want to search by, you would click search and get list of suppliers to pick from.

For this simulation, we've chosen HVAC Equipment, Parts & Accessories as a category under MRO that we want to see specifically.

First note on the right, above the supplier list, that our search yielded 2 supplier contracts.

From this list of suppliers, you can dial into several details.

- Contract Overview
- Vendor Contract
- Contract Terms
- Change Notice
- Contract Renewal
- Commodity Specialist contact information in charge of the contract you are interested in