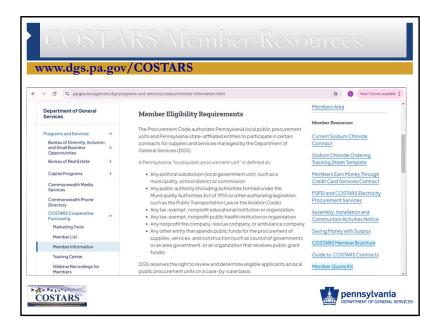

Add: After parallel statewide contract item, "the member then negotiate and select the supplier of their choice."

COSTARS has many member resources to help you in your participation in the program. To access these resources, we'll visit www.dgs.pa.gov/COSTARS.

Under the Member Information link you can find the event calendar, newsletters, and general FAQ's.

The member information link will give members access to the Members Area where they can search contracts. Helpful resources like the Guide to COSTARS Contracts and the Members Quote Kit can also be found under Member Information.