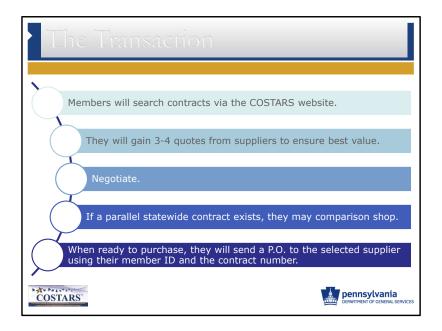

Now that you've learned the electronic bidding process, Lets look at the COSTARS program from the Member Perspective, that will help you will your planning and support of your customers.

I want to share with you what the transactional process looks like...from steps the member from when they receive a quote through the actual purchase.

Add: After parallel statewide contract item, "the member then negotiate and select the supplier of their choice."

COSTARS has many member resources to help you in your participation in the program. To access these resources, we'll visit www.dgs.pa.gov/COSTARS.