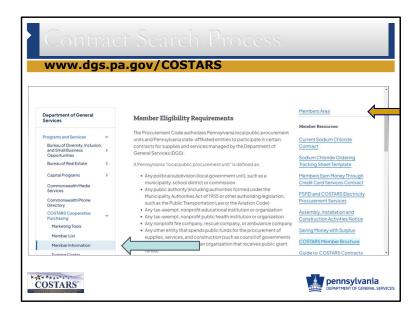

The COSTARS Website now has a new look. Each commonwealth website has a similar template so that it looks uniform across all agencies. This is a change that has happened in the past month.

I want to show you the contract search process that a member goes through. This could be a valuable resource as you strategize your plans to bid on a contract. You are able to view other suppliers similar to you to see the pricing standard that is popular in your product categories.

www.dgs.pa.gov

You'll select the "Member Information" link from the COSTARS Cooperative Purchasing dropdown.

Once you've selected the "Member Information" link, you'll select the "Member Area" Link at the top of the page.

This is the portal that is tailored to the COSTARS member's needs

On the left navigation menu – hover over Search Contracts.

This allows you to search both COSTARS-exclusive contracts and Statewide Contracts.