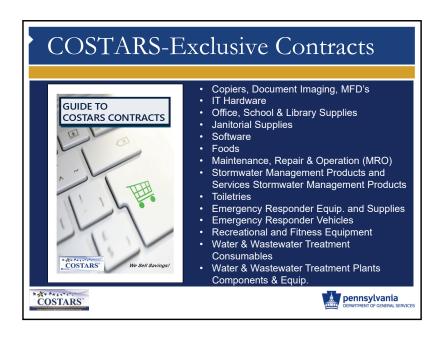

There are two types of contracts that our members may purchase from. I will focus first on COSTARS-exclusive contracts.

Currently, there are 36 COSTARS-exclusive contracts covering nearly everything members may need. These contracts are only available for use by COSTARS members. They are not available for the agencies to purchase from.

Pictured here is a helpful resource called the Guide to COSTARS Contracts. The guide includes a listing of all COSTARS-exclusive and statewide, COSTARS-participating contracts and helps to define contracts where members and suppliers can locate the products and services of interest to them.

In the interest of time, I'll only highlight a handful of the COSTARS-exclusive contracts. We will share an electronic version of this guide which could help your offices provide information to members and suppliers with questions on contracts available in the program.