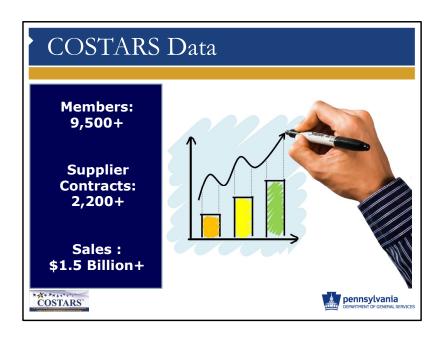

As business professionals, I'm sure data drives decisions in your normal day-to-day – these stats will speak volumes

The COSTARS Program was developed in 2004, after the first year of the program there were nearly 3,000 entities participating in the program.

#### MEMBERSHIP GROWTH:

- 2005 membership 2,998
- Currently, more than 9,500

We average about 1 new member each business day.

## **SUPPLIER CONTRACT GROWTH:**

2007 - 483

Today – more than 2,200

Reflects suppliers on COSTARS-exclusive and COSTARS-participating, statewide contracts.

# SALES GROWTH:

From its inception through FY 2023, our COSTARS sales have grown from \$150 million dollars to over \$1.5 BILLION in sales!

So, our members are taking advantage of their member benefits and COSTARS competitive pricing!