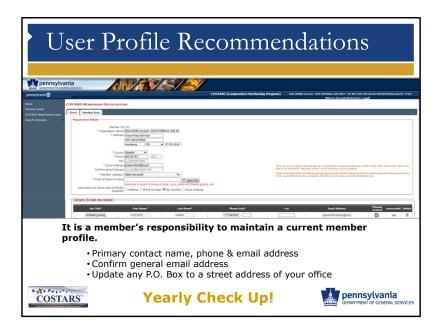

(Show them on the website)

We often receive requests to update a member's contact information. It is a member's responsibility to maintain their own member profile. Without viable contact information, we cannot inform you of important program updates.

- We recommend everyone verifies their member information at least once a year. (CLICK)
  - Verify your primary contact's name, phone and email is still current
  - Confirm the general email address for the organization is correct.
  - If you have a P.O. Box as an address in your profile, please change this to the street address of your office.
    - Our system automatically links your organization with your legislative contacts and it doesn't work with P.O. Boxes.