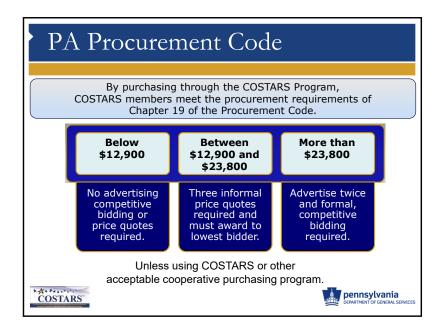

This is one of the main factors in a member's decision to purchase through COSTARS-participating contracts.

Many, but not all, of our members must follow the state's laws and regulations, one of them being the PA Procurement Law's procurement thresholds. The law and these thresholds require that for any purchases...

- Up to \$12,900, these organizations can purchase whatever they need from who ever they'd like with no additional legwork needed prior to making the purchase.
- For transactions between \$12,900-\$23,800, they must obtain 3 written or telephone quotes and the purchase must be awarded to the lowest bidder.
- For transactions over \$23,800, these entities must advertise and follow the formal bidding process.

# (CLICK)

Because COSTARS contracts, and, COSTARS-participating statewide contracts meet the requirements of Chapter 19 of the Procurement Code, our members can significantly reduce the time and cost normally associated with the public bidding process by purchasing through the COSTARS Program.