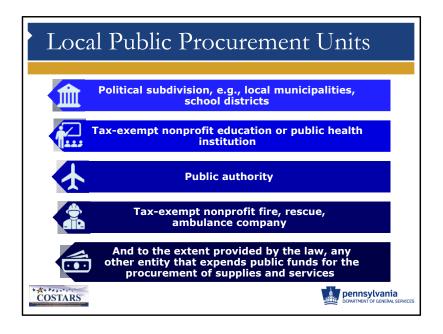

When we use the term "members" in the COSTARS program, these are the purchasers.

Eligibility for membership requires that an organization falls within the scope of a Local Public Procurement Unit, by being a tax-exempt, non-profit organization who receives public funding for the procurement of supplies and services.

Our members are entities such as:

- Local municipalities
- School Districts
- · Education or Public Health institutions
- Public Authorities (parking, airport, sewer, and water)
- Fire, rescue, and ambulance companies
- Other tax-exempt, non-profit entities who receive public funding for procurement of supplies & services